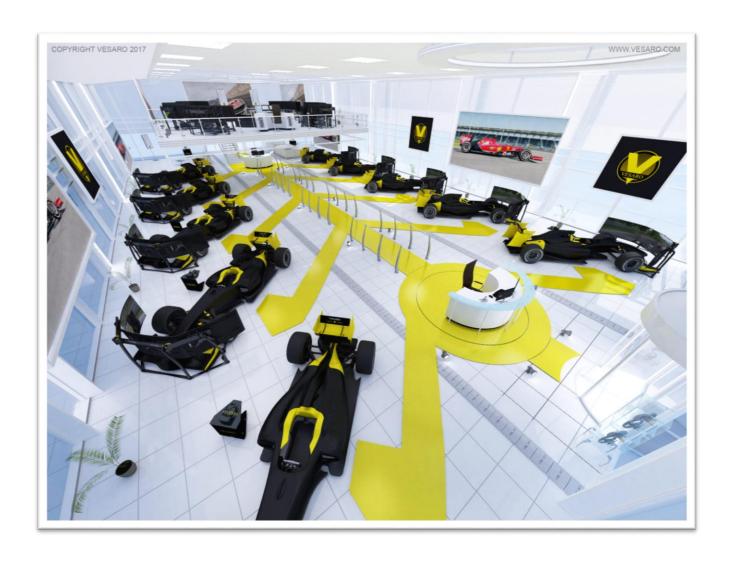

# **Step A - Simulator Selection**

Before selecting your Venue management sim centre solution first select any number of simulators from the below commercial setups. You can mix and match any simulator from the following ranges and all simulators can be connected to take part in the same race.

(You can also run your Sim Centre without a venue management system but this would require manual control of all sims.)

Click image to View Range Or quick jump to each simulator below

# <u>Step B – Venue Management Sim Centre Solution</u>

Select from the different solutions we offer below