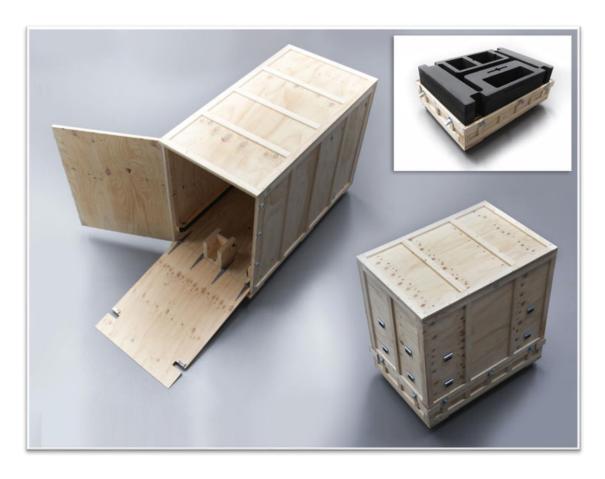

# **Event Flight Case - Simulator Body**

#### Price £1995

Professional flight case to house simulator body. Wooden construction with CNC machined inserts. Hinged end to reveal internal hinged ramp. 6 locking 100mm castors. Internal easy lockdown system requiring no tools or complicated strapping.