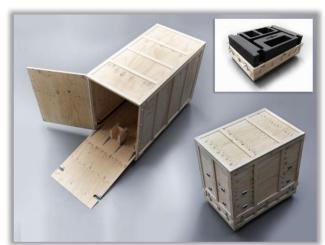

# **Event Flight Case Set – Simulator Body & Parts Case**

#### Price £3694

Professional flight case set to house simulator body and parts in second case providing easy and efficient shipping and management. Wooden construction with CNC machined inserts.