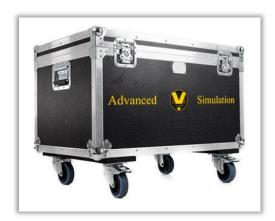

# **Pro Event Flight Case – Simulator Body**

#### Price £2999

Professional flight case set to house simulator body providing easy and efficient shipping and management. Aluminium construction with PVC coated panels and CNC machined inserts.