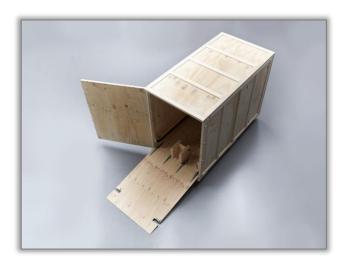

# **Event Flight Case - Simulator Body**

#### Price £1995

Professional flight case to house simulator body. Wooden construction with CNC machined inserts. Hinged end to reveal internal hinged ramp. 6 locking 100mm castors. Internal easy lockdown system requiring no tools or complicated strapping.