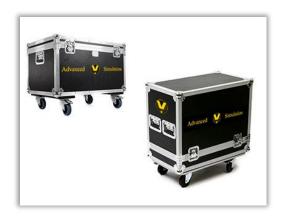

### **Crates and Flight Cases**

# **Event Flight Case - Simulator Body**

#### Price £1995

Professional flight case to house simulator body. Wooden construction with CNC machined inserts. Hinged end to reveal internal hinged ramp. 6 locking 100mm castors. Internal easy lockdown system requiring no tools or complicated strapping.